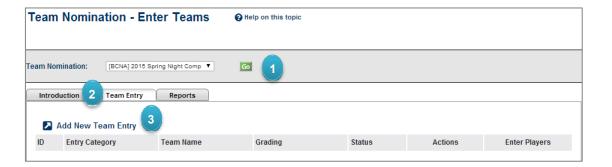

## Team Nomination - Enter Teams

- > **Teams** (tab)
- Team Nomination/Lodge Team
- Select '2020 DOOLEYS Metro League' as the competition that you are nominating for from the Team Nomination form down list.
   Select GO
- 2. Select the **Team Entry** tab.
- 3. Select Add New Team Entry
- **4. Entry Category:** Select the relevant division from the drop down list
- 5. Predefined Team: Select the relevant team for this division from the drop down list.
  (all grading will be actioned as per the Metro League Competition rules)
- **Team Name:** your Association name should appear, DO NOT change this.
- **7. Comment/Grading request**: enter relevant grading information if relevant (keep this to a minimum).
- 8. Select Confirmed (only)
- 9. Select **Update**