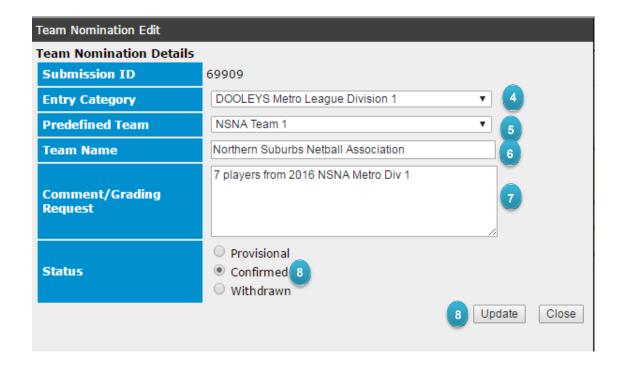

## Team Nomination - Enter Teams

- > **Teams** (tab)
- Team Nomination/Lodge Team
- Select '2020 DOOLEYS Metro League' as the competition that you are nominating for from the Team Nomination form down list.
   Select GO
- 2. Select the **Team Entry** tab.
- 3. Select Add New Team Entry
- **4. Entry Category:** Select the relevant division from the drop down list
- 5. Predefined Team: Select the relevant team for this division from the drop down list.
  (all grading will be actioned as per the Metro League Competition rules)
- **Team Name:** your Association name should appear, DO NOT change this.
- **7. Comment/Grading request**: enter relevant grading information if relevant (keep this to a minimum).
- 8. Select Confirmed (only)
- 9. Select **Update**