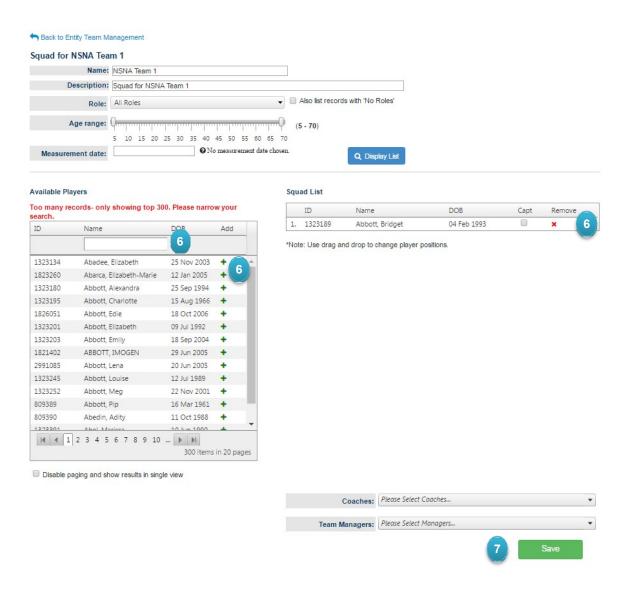

- Select Save after each team is entered.
- Once complete, select 'Back to Team Manager'
- 5. Select **Edit Squad**

## Team Nomination – Organisation Team Manager - Continued

- 6. **Search** (enter the surname in the box and hit enter) and **Select** all players that are registered in the team by clicking onto the + symbol
  - all players selected in team must have a player role with your association to be able to be found and selected in the relevant team.
  - all players must be registered with Netball NSW in 2020.
- 7. Hit **Save** once all players are listed.