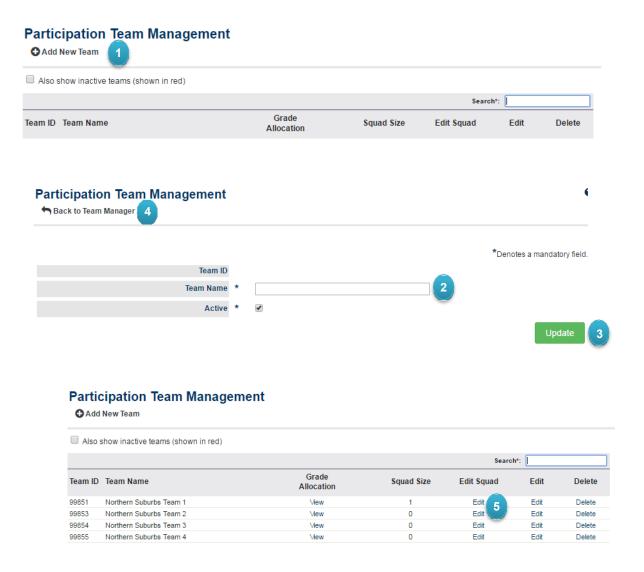

## Team Nomination – Organisation Team Manager

To begin ensure you have **'Participation'** ticked for the mode you are working in

- > Teams (tab)
- Organisation Team Management
- Select Add New Team
- create a team name for all teams that will be entered into the competition

ie: 2020 ERNA Metro Team 1 (teams created will appear each year in your Participation team management list, so it is recommended that a year is used in the team name, to differentiate teams each year)

- Select Save after each team is entered.
- Once complete, select 'Back to Team Manager'
- 5. Select **Edit Squad**