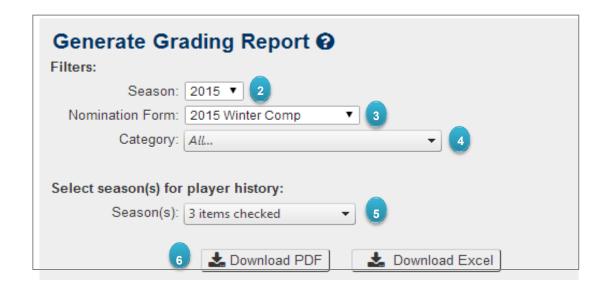

## **Team Nomination Grading Report**

- Teams (tab)
- Reports
- Team Nomination Grading Report
- **1. Nomination Group:** Select the relevant Competition (2020 Dooleys Metro League) from the drop down list.

Go further down the page to 'Generate grading report'

- 2. **Season:** Select the relevant year
- 3. **Nomination Form:** Select the relevant Competition (2020 Dooleys Metro League) from the drop down list
- 4. Category: Leave as 'all'
- 5. Player history:

DO NOT make any selection here.

Player history is NOT required.

- 6. Select **Download PDF** (do not select excel)
- Save this file and submit it by email when you have completed and submitted 2020 Dooleys Metro League online Team Registration Form.