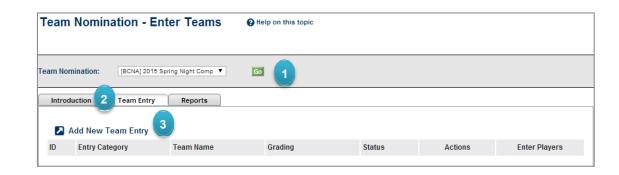

## Team Nomination -Enter Teams

- > Teams (tab)
- Team Nomination/Lodge Team
- Select '2021 Dooleys Metro League' as the competition that you are nominating for from the Team Nomination form down list. Select GO
- 2. Select the Team Entry tab.
- 3. Select Add New Team Entry
- 4. Entry Category: Select the relevant division from the drop down list
- 5. Predefined Team: Select the relevant team for this division form the drop down list.
- 6. **Team Name:** your Association name should appear, DO NOT change this.
- 7. Comment/Grading request: enter relevant grading information (keep this to a minimum).
- 8. Select Confirmed (only)
- 9. Select Update