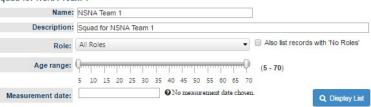

## Team Nomination -Enter Teams

- > Teams (tab)
- Team Nomination/Lodge Team
- Select '2021 Dooleys Metro League' as the competition that you are nominating for from the Team Nomination form down list. Select GO
- 2. Select the Team Entry tab.
- 3. Select Add New Team Entry
- 4. Entry Category: Select the relevant division from the drop down list
- 5. Predefined Team: Select the relevant team for this division form the drop down list.
- 6. **Team Name:** your Association name should appear, DO NOT change this.
- 7. Comment/Grading request: enter relevant grading information (keep this to a minimum).
- 8. Select Confirmed (only)
- 9. Select Update

| Feam Nomination Detai      | ils                                                                   |            |
|----------------------------|-----------------------------------------------------------------------|------------|
| Submission ID              | 69909                                                                 |            |
| Entry Category             | DOOLEYS Metro League Division 1                                       | 4          |
| Predefined Team            | NSNA Team 1                                                           | <b>T</b> 5 |
| Team Name                  | Northern Suburbs Netball Association                                  | 6          |
| Comment/Grading<br>Request | 7 players from 2016 NSNA Metro Div 1                                  | 7          |
| Status                     | <ul> <li>Provisional</li> <li>Confirmed</li> <li>Withdrawn</li> </ul> |            |