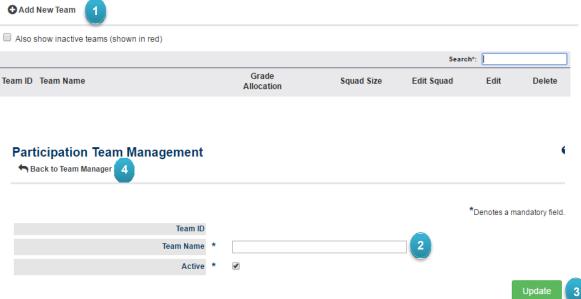

### Team Nomination – Organisation Team Manager

To be begin ensure you have **'Participation'** ticked for the mode you are working in

- > Teams (tab)
- Organisation Team Management
- 1. Select Add New Team
- create a team name for all teams that will be entered into the competition

ie: 2021 ERNA Metro Team 1

(teams created will appear each year in your Participation team management list, so it is recommended that a year is used in the team name, to differentiate teams each year)

- 3. Select **Save** after each team is entered.
- 4. Once complete, select 'Back to Team Manager'
- 5. Select Edit Squad

#### Participation Team Management

#### **Participation Team Management**

Add New Team

Also show inactive teams (shown in red)

|         |                         |                     |            | Search     | n*:  |        |
|---------|-------------------------|---------------------|------------|------------|------|--------|
| Team ID | Team Name               | Grade<br>Allocation | Squad Size | Edit Squad | Edit | Delete |
| 99851   | Northern Suburbs Team 1 | View                | 1          | Edit 5     | Edit | Delete |
| 99853   | Northern Suburbs Team 2 | View                | 0          | Edit       | Edit | Delete |
| 99854   | Northern Suburbs Team 3 | View                | 0          | Edit       | Edit | Delete |
| 99855   | Northern Suburbs Team 4 | View                | 0          | Edit       | Edit | Delete |