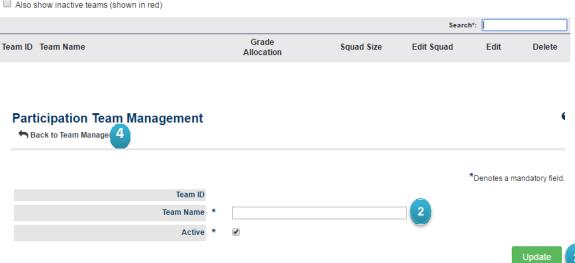

#### Select Add New Team 1

2. Create a team name for all teams that will be entered into the competition

> ie: 2021 Baulkham Hills Shire Senior State Titles 13U

> (teams created will appear each year in your Participation team management list, so it is recommended that a year is used in the team name, to differentiate teams each year)

- 3 Select Save after each team is entered
- Once complete, select 'Back to 4. Team Manager'

#### **Participation Team Management**

C Add New Team