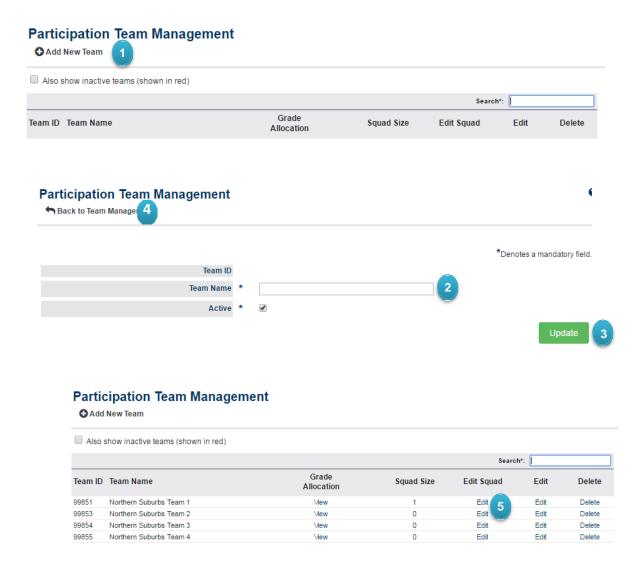

## Team Nomination – Organisation Team Manager

To be begin ensure you have **'Participation'** ticked for the mode you are working in

- > Teams (tab)
- Organisation Team Management
- Select Add New Team
- Create a team name for all teams that will be entered into the competition

ie: 2021 ERNA Senior State Titles 17U (teams created will appear each year in your Participation team management list, so it is recommended that a year is used in the team name, to differentiate teams each year)

- Select Save after each team is entered
- Once complete, select 'Back to Team Manager'

### Team Nomination – Organisation Team Manager - Selecting the team

Select Edit Squad
 (click the pen in the edit squad column of the row of the team you are wishing to select the team for)