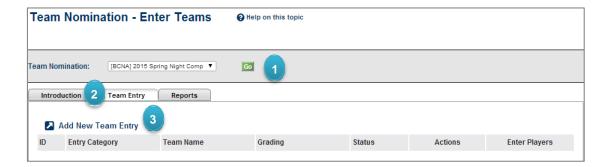

### Team Nomination - Enter Teams

- Teams (tab)
- Team Nomination/Lodge Team
- Select the relevant Competition that you are nominating for from the Team Nomination drop down list (ie: 2021 Senior State Titles)
   Select GO.
- 2. Select the **Team Entry** Tab.
- 3. Select Add New Team Entry
- **4. Entry Category:** Select the requested Senior State Titles division from the drop down list.
- **5. Predefined Team:** Select the relevant team for this division from the drop down list.
- 6. Team Name: your association name should appear, DO NOT change this.
- 7. Comment/Grading Request: enter relevant grading information (keep this to a minimum)
- 8. Select Confirmed (only)
- Select Update