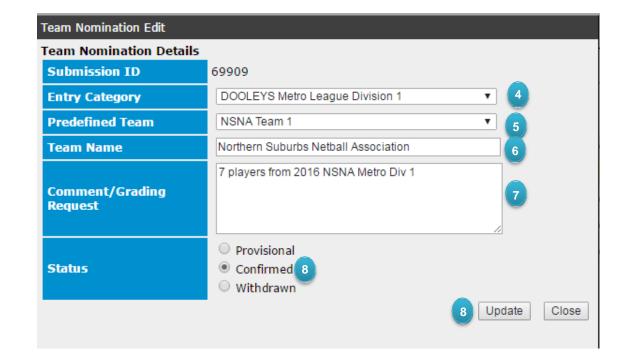

### Team Nomination - Enter Teams

- Teams (tab)
- Team Nomination/Lodge Team
- Select the relevant Competition that you are nominating for from the Team Nomination drop down list (ie: 2021 Senior State Titles)
   Select GO.
- 2. Select the **Team Entry** Tab.
- 3. Select Add New Team Entry
- **4. Entry Category:** Select the requested Senior State Titles division from the drop down list.
- **5. Predefined Team:** Select the relevant team for this division from the drop down list.
- 6. Team Name: your association name should appear, DO NOT change this.
- 7. Comment/Grading Request: enter relevant grading information (keep this to a minimum)
- 8. Select Confirmed (only)
- Select Update