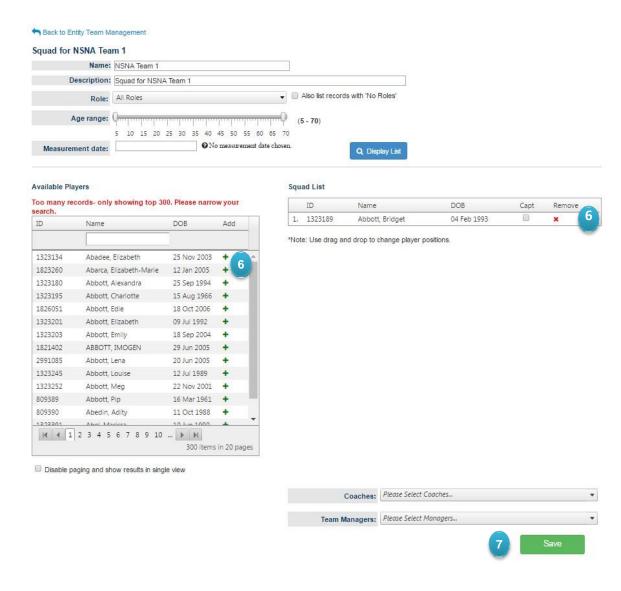

### 6. Search

- enter the surname in the box and hit enter
- Select all players that are registered in the team by clicking onto the + symbol.
- if the available player list is not showing, you may need to select the blue preview box this should populate the available player box.

### note:

- All players selected in team must have a player role with your association to be able to be found and selected into the relevant team
- All players must be registered with Netball NSW in 2021.
- 7. Hit **Save** once all players are listed.
- Select back to entity team management