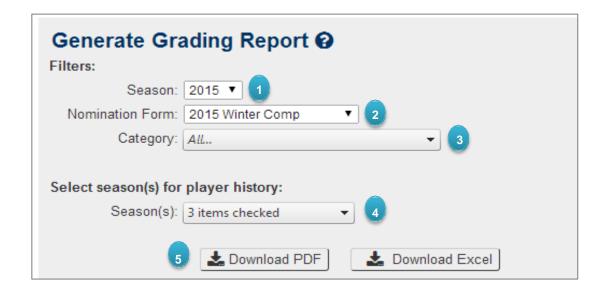

### **Team Nomination Grading Report**

- > Teams (tab)
- Reports
- Team Nomination Grading Report
- Nomination Group: Select the relevant Competition (2021 Senior State Titles) from the drop down list.
   Go further down the page to

'Generate Grading Report'

- 2. Season: select the correct year (your competition year must have been set to 2021 for the season 2021 to appear)
- 3. Nomination Form: Select the relevant Competition (2021 Senior State Titles) from the drop down list.
- 4. Category: Leave as 'all'
- **5. Player history:** Player history is not required
  - Select **Download PDF** (do not select Excel).
- 7. Save this file and submit it by email, and complete the Senior State Titles online team entry form.