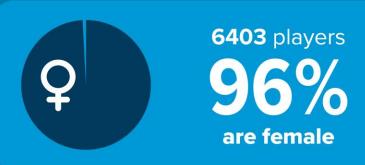

## **WHO PLAYED**







97% live in socio-economically disadvantaged areas

## Participation across all ages, by retention status



## WHAT DOES PARTICIPATION LOOK LIKE?



of all netball sessions per year were played through a Club/ Association in the region (avg. 36 sessions)



Sport and recreation sessions in gained by playing netball
But still 47% of players a 'minimally active' or 'inactive'

**63%** of players identify as "Netballers"

**Swimming** 

Basketball

**P** Dance

**Gymnastics** 

were also popular activities among netball players.

# Rating of experience playing Netball



## MAIN REASONS TO PLAY





TO BE PART OF A TEAM



FOR FUN/ ENJOYMENT



TO PLAY COMPETITIVELY

## MAIN REASONS TO BE CONSIDERING QUITTING





71% OF SURVEY PARTICIPANTS WERE PLANNING TO CONTINUE PLAYING NEXT YEAR