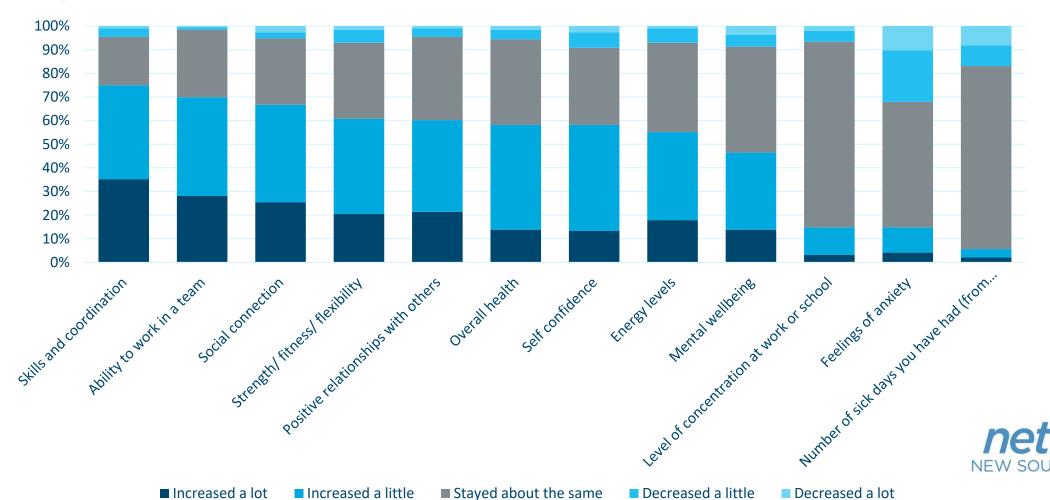

# Impacts of netball

They have been contributing to netball through non-player roles for **31% of their lives** 