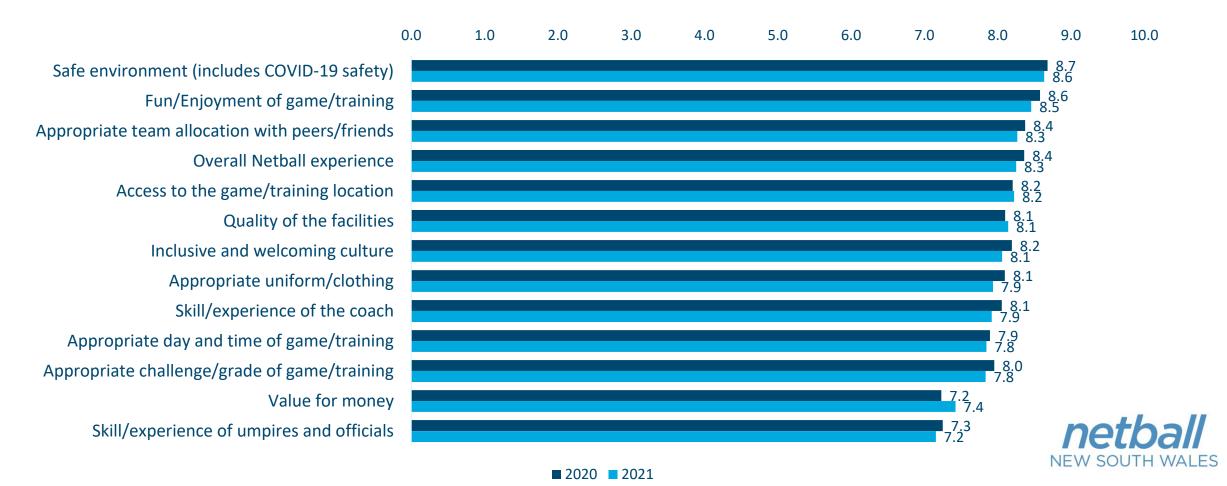

## **WHO PLAYED**







97% live in socio-economically disadvantaged areas

## Participation across all ages, by retention status



## WHAT DOES PARTICIPATION LOOK LIKE?



of all netball sessions per year were played through a Club/ Association in the region (avg. 36 sessions)



Sport and recreation sessions in gained by playing netball
But still 47% of players a 'minimally active' or 'inactive'

**63%** of players identify as "Netballers"

**Swimming** 

Basketball

**P** Dance

**Gymnastics** 

were also popular activities among netball players.

# Rating of experience playing Netball



## MAIN REASONS TO PLAY





TO BE PART OF A TEAM



FOR FUN/ ENJOYMENT



TO PLAY COMPETITIVELY

## MAIN REASONS TO BE CONSIDERING QUITTING





71% OF SURVEY PARTICIPANTS WERE PLANNING TO CONTINUE PLAYING NEXT YEAR

# Impacts of netball







They have been contributing to netball through non-player roles for **31% of their lives** 

## ROLES FULFILLED BY PARTICIPANTS



# TOP REASON FOR TAKING PART IN NONPLAYER ROLES

- **√**TO BE PART OF THE NETBALL COMMUNITY TO GIVE BACK
- **✓**TO DEVELOP ATHLETES AND HELP THEM ACHIEVE THEIR GOALS
- **√** TO BE MORE INVOLVED WITH FAMILY MEMBERS INTERESTS

## **RETENTION OF NON-PLAYERS**



OF NON-PLAYERS WERE
PLANNING TO CONTINUE
TAKING PART IN THE NEXT
12 MONTHS

#### PREFERRED FORM OF RECOGNITION



BEING ACCEPTED AS A VALUED TEAM MEMBER



PERSO