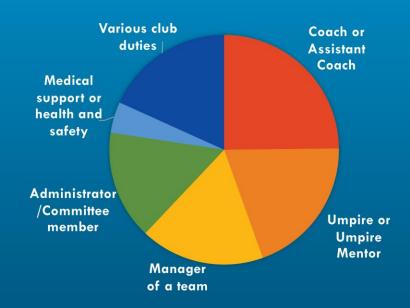

f all netball sessions per year were played through a Club/ Association in the region (avg. 36 sessions)



Sport and recreation sessions in gained by playing netball
But still 47% of players a 'minimally active' or 'inactive'

**63%** of players identify as "Netballers"

**Swimming** 

Basketball

**P** Dance

**Gymnastics** 

were also popular activities among netball players.

# Rating of experience playing Netball



## MAIN REASONS TO PLAY





TO BE PART OF A TEAM



FOR FUN/ ENJOYMENT



TO PLAY COMPETITIVELY

## MAIN REASONS TO BE CONSIDERING QUITTING





71% OF SURVEY PARTICIPANTS WERE PLANNING TO CONTINUE PLAYING NEXT YEAR

# Impacts of netball







They have been contributing to netball through non-player roles for **31% of their lives** 

## ROLES FULFILLED BY PARTICIPANTS



# TOP REASON FOR TAKING PART IN NONPLAYER ROLES

- **√**TO BE PART OF THE NETBALL COMMUNITY TO GIVE BACK
- **✓**TO DEVELOP ATHLETES AND HELP THEM ACHIEVE THEIR GOALS
- **√** TO BE MORE INVOLVED WITH FAMILY MEMBERS INTERESTS

## **RETENTION OF NON-PLAYERS**



OF NON-PLAYERS WERE
PLANNING TO CONTINUE
TAKING PART IN THE NEXT
12 MONTHS

#### PREFERRED FORM OF RECOGNITION



BEING ACCEPTED AS A VALUED TEAM MEMBER



PERSONAL THANK YOU



**FEEDBACK ABOUT MY CONTRIBUTION** 

## **UMPIRES IN WEST CENTRAL WEST**



ON AVERAGE UMPIRES HAD COMPLETED NETBALL NSW ONLINE EDUCATION IN THE PAST 12 MONTHS (80%)

**EDUCATION QUALITY WAS RATED HIGHLY** 





- WHITE TOP
- WHITE SKIRT
- LEGGINGS/ TIGHTS / TRACKPANTS



- WHITE TOP
- LEGGINGS/ TIGHTS / TRACKPANTS