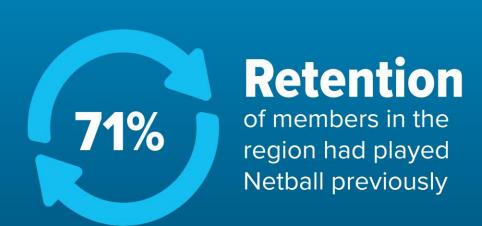

## WHAT DOES PARTICIPATION LOOK LIKE?

of all netball sessions per year were played through a Club/ Association in the region (avg. 36 sessions)

Sport and recreation sessions in gained by playing netball
But still 47% of players a 'minimally active' or 'inactive'