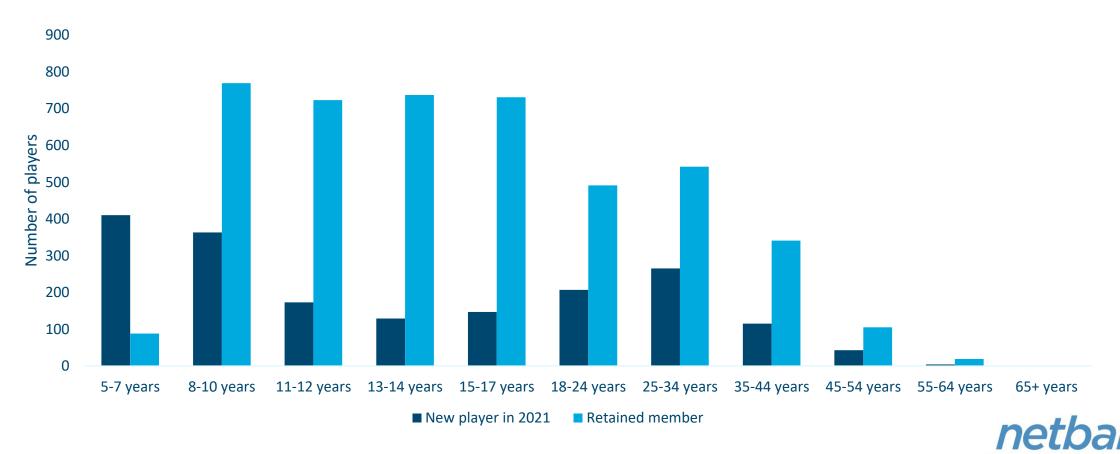

## **WHO PLAYED**







97% live in socio-economically disadvantaged areas

## Participation across all ages, by retention status



## WHAT DOES PARTICIPATION LOOK LIKE?



of all netball sessions per year were played through a Club/ Association in the region (avg. 36 sessions)



Sport and recreation sessions in gained by playing netball
But still 47% of players a 'minimally active' or 'inactive'

**63%** of players identify as "Netballers"

**Swimming** 

Basketball

**P** Dance

**Gymnastics** 

were also popular activities among netball players.

# Rating of experience playing Netball



## MAIN REASONS TO PLAY





TO BE PART OF A TEAM



FOR FUN/ ENJOYMENT



TO PLAY COMPETITIVELY

## MAIN REASONS TO BE CONSIDERING QUITTING





71% OF SURVEY PARTICIPANTS WERE PLANNING TO CONTINUE PLAYING NEXT YEAR

# Impacts of netball







They have been contributing to netball through non-player roles for **31% of their li