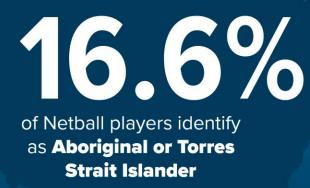

## **WHO PLAYED**







97% live in socio-economically disadvantaged areas

## Participation across all ages, by retention status



## WHAT DOES PARTICIPATION LOOK LIKE?



of all netball sessions per year were played through a Club/ Association in the region (avg. 36 sessions)



Sport and recreation sessions in gained by playing netball
But still 47% of players a 'minimally active' or 'inactive'

**63%** of players identify as "Netballers"

**Swimming** 

Basketball

**P** Dance

**Gymnastics** 

were also popular activities among netball players.

# Rating of experience playing Netball



## MAIN REASONS TO PLAY





TO BE PART OF A TEAM



FOR FUN/ ENJOYMENT



TO PLAY COMPETITIVELY

## MAIN REASONS TO BE CONSIDERING QUITTING





71% OF SURVEY PARTICIPANTS WERE PLANNING TO CONTINUE PLAYING NEXT YEAR

#