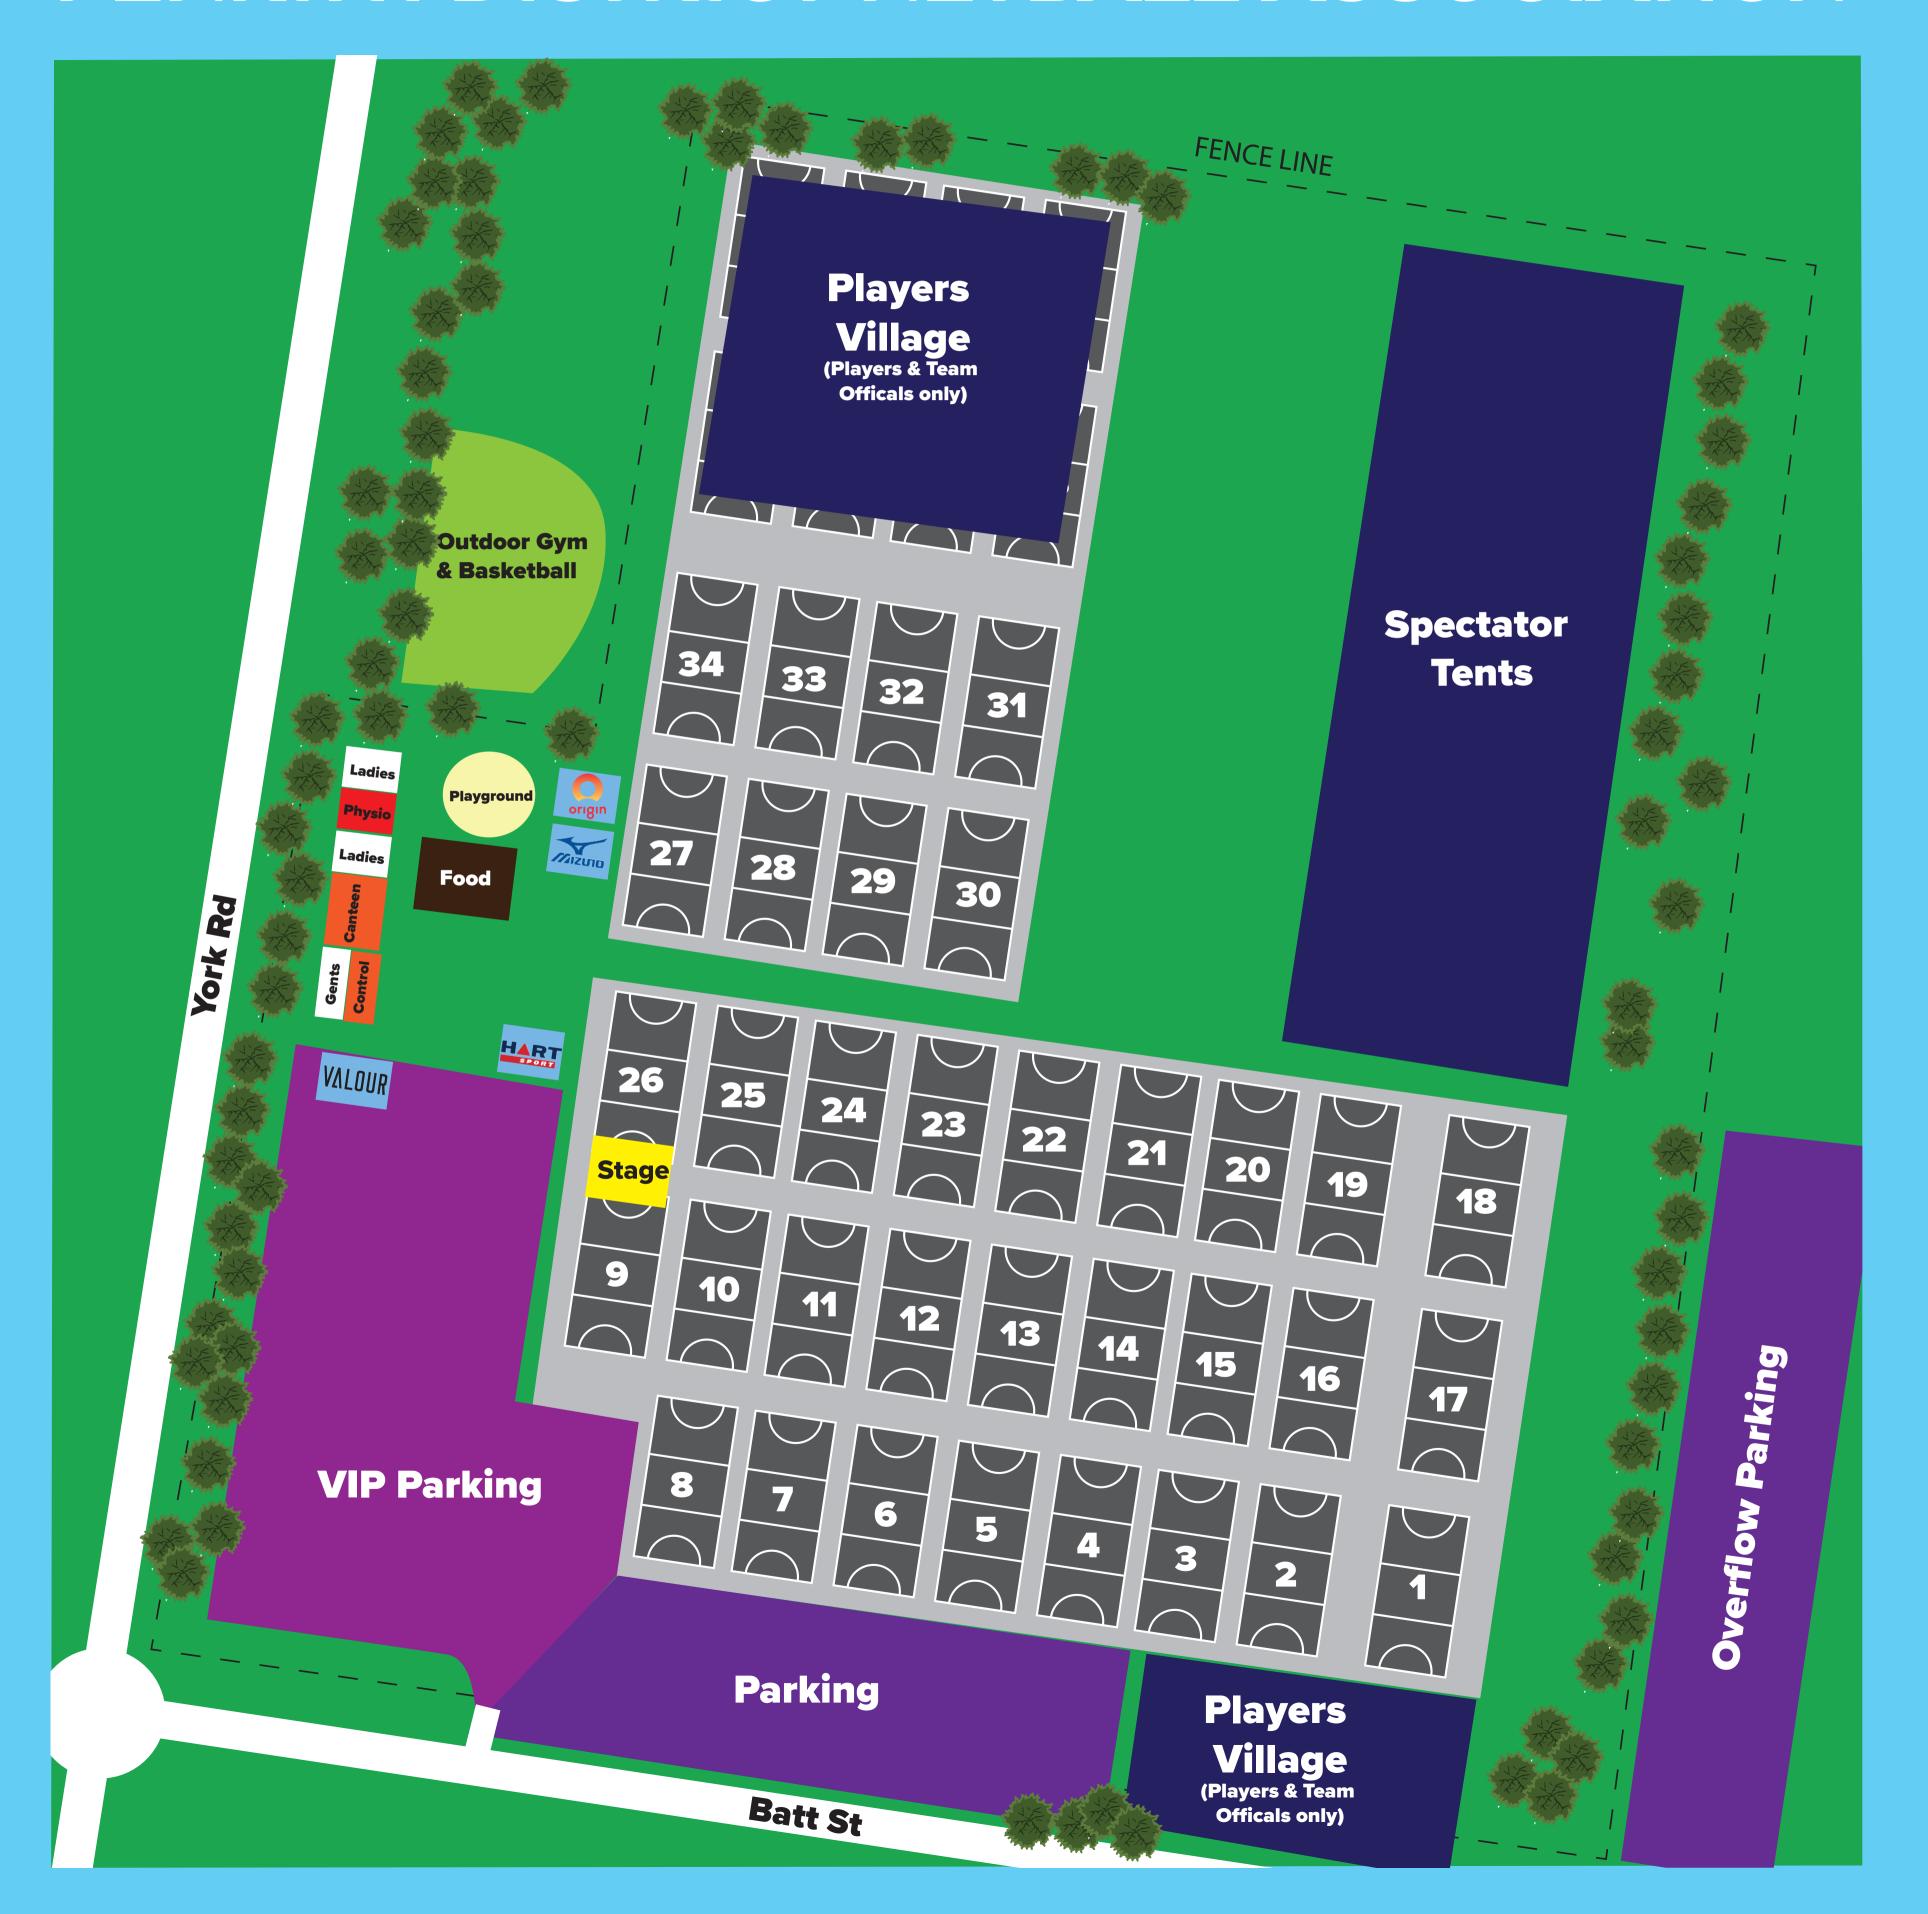

## IMPORTANT NOTICE:

- All teams should assemble on their allocated court ready for the opening ceremony that will commence at 8:00am.
- 2 Player Representatives from each Association should assemble on court 6 from 7:30am, no later than 7:45am

| Association          | Court | Association                | Court |
|----------------------|-------|----------------------------|-------|
| Bankstown            | 10    | Lakeside                   | 12    |
| Barellan             | 10    | Liverpool City             | 12    |
| Bathurst             | 12    | Maitland                   | 24    |
| Baulkham Hills Shire | 25    | Manly                      | 11    |
| Blacktown            | 11    | Manning Valley             | 10    |
| Blue Mountains       | 23    | Mudgee                     | 9     |
| Callaghan            | 11    | Nambucca Valley            | 11    |
| Camden               | 25    | Newcastle                  | 9     |
| Campbelltown         | 22    | Northern Suburbs           | 24    |
| Charlestown          | 23    | Orange                     | 25    |
| Davidson             | 10    | Penrith                    | 25    |
| Dubbo                | 22    | Queanbeyan                 | 24    |
| Eastwood Ryde        | 11    | Randwick                   | 22    |
| Gosford              | 24    | St George                  | 10    |
| Hastings Valley      | 25    | Sutherland                 | 9     |
| Hawkesbury City      | 23    | Wagga Wagga                | 9     |
| Hills District       | 23    | Western Sydney<br>Warriors | 9     |
| Hunter               | 10    |                            |       |
| Illawarra            | 23    | Westlakes                  | 10    |
| Inner West           | 24    | Woy Woy Peninsula          | 12    |
| Ku-ring-gai          | 9     | Wyong                      | 12    |