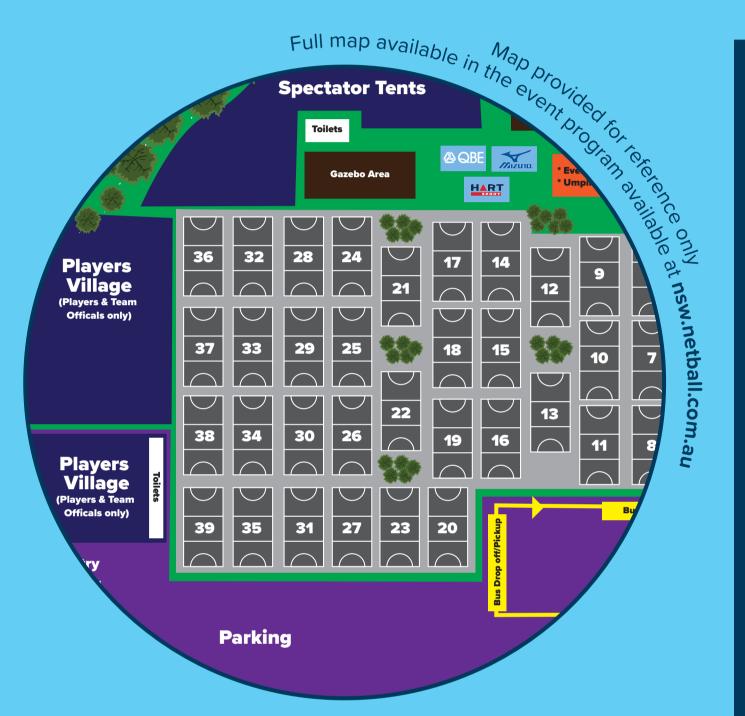

## PLAYER'S VILLAGE MAP

## BAULKHAM HILLS SHIRE NETBALL ASSOCIATION

|   |   |    | 2  | 2  | 3  | 4  | 5  | 6  | 7  | 8  | 9  | 10 | 11 | 12 |
|---|---|----|----|----|----|----|----|----|----|----|----|----|----|----|
|   |   |    | 2  | 2  | 3  | 4  | 5  | 6  | 7  | 8  | 9  | 10 | 11 | 12 |
| 1 | ı | 1  | 1  | 1  | 1  | 1  | 13 | 13 | 13 | 14 | 14 | 14 | 15 | 15 |
|   |   |    |    |    |    |    |    |    |    |    |    |    |    |    |
|   |   |    |    | 16 | 17 | 18 | 19 | 20 | 21 | 22 | 23 | 24 | 25 | 27 |
|   |   |    |    |    |    |    |    |    | 20 |    |    |    |    |    |
|   |   | 28 | 28 | 28 | 29 | 29 | 29 | 30 | 30 | 30 | 31 | 31 | 31 | 32 |

| 33 | 34 | 35 | 36 | 37 | 38 | 38 | 39 | 40 | 40 | 41 |  |
|----|----|----|----|----|----|----|----|----|----|----|--|
| 33 | 33 | 35 | 35 | 37 | 37 | 38 | 39 | 39 | 40 | 41 |  |

## IMPORTANT NOTICE:

- Cooking and heating of any type is NOT permitted in the player village area (inside and outside of tents)
- spectator tents must not be erected outside the designated Parent Tent Area.
- There is NO cooking permitted inside spectator's tents. Cooking is only permitted outside spectator's tents and this must be a distance of 2 metres away from the tents but still within the spectator's tent area.
- No access to player village and spectator's tent area before 6:00am Saturday - <u>NO EXCEPTIONS</u>
- Please place rubbish at the end of each day's play in the bins provided. An audit will be conducted at the end of EACH DAY of all tents including spectator's tents and if rubbish isn't removed, a cleaning fee will be charged to your Netball Association or hirer

| Association        | Tent |  | Association         | Tent |
|--------------------|------|--|---------------------|------|
| Armidale           | 15   |  | Macleay             | 41   |
| Ballina            | 33   |  | Moree and District  | 27   |
| Brunswick Byron    | 3    |  | Mount Druitt        | 9    |
| Casino             | 12   |  | Muswellbrook        | 5    |
| Cessnock           | 28   |  | Narrabri            | 6    |
| Coffs Harbour      | 31   |  | Nelson Bay          | 30   |
| Cowra              | 35   |  | Parkes & District   | 25   |
| Eurobodalla        | 8    |  | Parramatta Auburn   | 13   |
| Forbes             | 32   |  | Port Stephens       | 11   |
| Grafton            | 37   |  | Quirindi            | 34   |
| Great Lakes        | 14   |  | Sapphire Coast      | 18   |
| Griffith           | 10   |  | Scone and District  | 19   |
| Gunnedah           | 36   |  | Shoalhaven          | 1    |
| Inverell           | 39   |  | Singleton           | 29   |
| Kiama              | 22   |  | Southern Highlands  | 40   |
| Kurri Kurri        | 38   |  | Tamworth            | 24   |
| Leeton             | 17   |  | Temora              | 23   |
| Lismore & District | 20   |  | Tumut               | 16   |
| Lithgow            | 26   |  | West Wyalong        | 21   |
| Lower Clarence     | 4    |  | Wollondilly         | 2    |
|                    |      |  | Woolgoolga District | 7    |