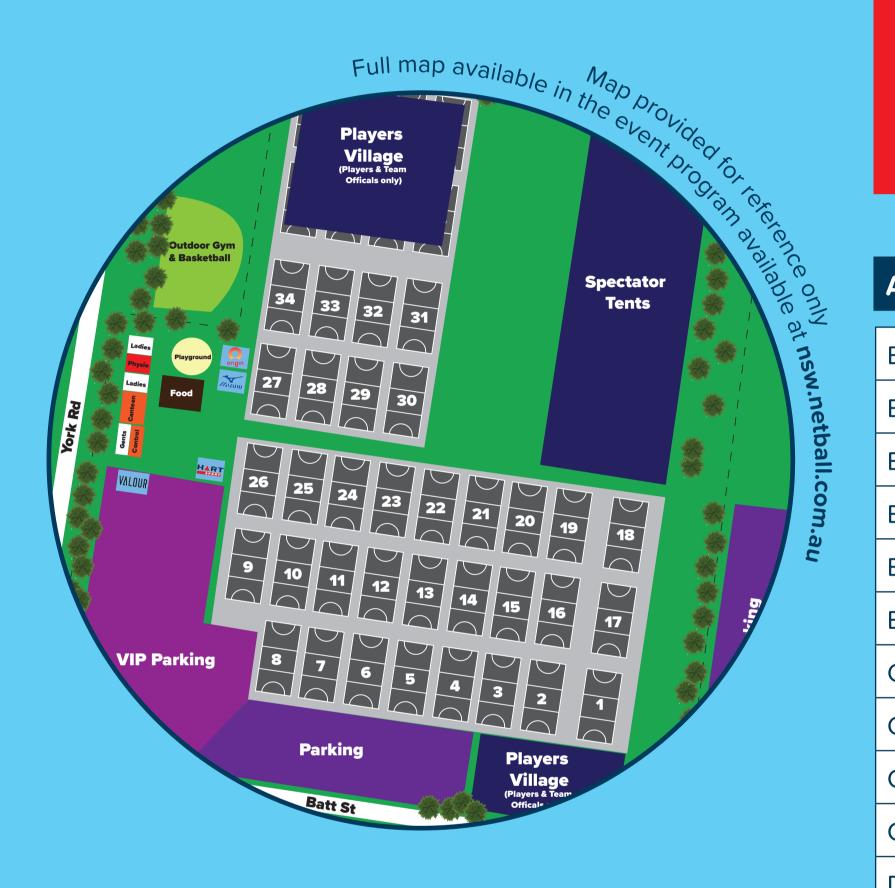

## PLAYER'S VILLAGE MAP

## PENRITH DISTRICT NETBALL ASSOCIATION

|    |    |    |    | r |    |    |    |    |    |    |
|----|----|----|----|---|----|----|----|----|----|----|
| 22 | 22 | 22 | 22 |   | 13 | 13 | 1  | 1  | 1  | 1  |
| 23 | 23 | 23 | 23 |   | 13 | 13 | 1  | 2  | 2  | 2  |
| 24 | 24 | 24 | 24 |   | 14 | 14 | 3  | 3  | 3  | 3  |
| 25 | 25 | 25 | 25 |   | 15 | 15 | 4  | 4  | 4  | 4  |
| 26 | 26 | 26 | 26 |   | 16 | 16 | 5  | 5  | 5  | 5  |
| 27 | 27 | 27 | 27 |   | 17 | 18 | 6  | 6  | 6  | 6  |
| 28 | 28 | 28 | 28 |   | 17 | 18 | 7  | 7  | 7  | 7  |
| 29 | 29 | 29 | 29 |   | 17 | 18 | 8  | 8  | 8  | 8  |
| 30 | 30 | 30 | 30 |   | 19 | 20 | 9  | 9  | 9  | 9  |
| 31 | 31 | 31 | 31 |   | 19 | 20 | 10 | 10 | 10 | 10 |
| 32 | 32 | 32 | 32 |   | 19 | 20 | 11 | 11 | 11 | 11 |
| 33 | 33 | 33 | 33 |   |    | 21 | 12 | 12 | 12 | 12 |

| ı | 34 | 34 | 34 | 37 |
|---|----|----|----|----|
| ı | 35 | 35 | 35 | 37 |
| ı | 36 | 36 | 36 | 37 |
| ı | 38 | 38 | 38 |    |
|   | 39 | 39 | 39 |    |

## IMPORTANT NOTICE:

- Cooking and heating of any type is NOT permitted in the player village area (inside and outside of tents)
- spectator tents must not be erected outside the designated Parent Tent Area.
- There is NO cooking permitted inside spectator's tents. Cooking is only permitted outside spectator's tents and this must be a distance of 2 metres away from the tents but still within the spectator's tent area.
- No access to player village and spectator's tent area before 6:00am Saturday - NO EXCEPTIONS
- Please place rubbish at the end of each day's play in the bins provided. An audit will be conducted at the end of EACH DAY of all tents including spectator's tents and if rubbish isn't removed, a cleaning fee will be charged to your Netball Association or hirer.

| Association           | Tent |  | Association         | Tent |  |
|-----------------------|------|--|---------------------|------|--|
| Bankstown City        | 23   |  | Liverpool City      | 8    |  |
| Barellan & District   | 14   |  | Maitland District   | 27   |  |
| Bathurst              | 16   |  | Manly Warringah     | 31   |  |
| Baulkham Hills Shire  | 13   |  | Manning Valley      | 2    |  |
| Blacktown City        | 9    |  | Mudgee              | 15   |  |
| Blue Mountains        | 33   |  | Nambucca Valley     | 36   |  |
| Callaghan District    | 37   |  | Newcastle           | 24   |  |
| Camden & District     | 1    |  | Northern Suburbs    | 28   |  |
| Campbelltown District | 22   |  | Orange              | 18   |  |
| Charlestown           | 30   |  | Penrith             | 12   |  |
| Dubbo                 | 29   |  | Queanbeyan          | 38   |  |
| astwood Ryde          | 26   |  | Randwick            | 4    |  |
| Gosford               | 6    |  | St George District  | 25   |  |
| lastings Valley       | 19   |  | Sutherland Shire    | 5    |  |
| lawkesbury City       | 32   |  | Wagga Wagga         | 39   |  |
| Hills District        | 10   |  | Westlakes District  | 11   |  |
| Hunter                | 21   |  | Woy Woy Peninsula   | 20   |  |
| lawarra District      | 7    |  | Wyong               | 34   |  |
| nner West             | 35   |  | Wollondilly         | 2    |  |
| (u-ring-gai           | 3    |  | Woolgoolga District | 7    |  |
| akeside               | 17   |  |                     |      |  |