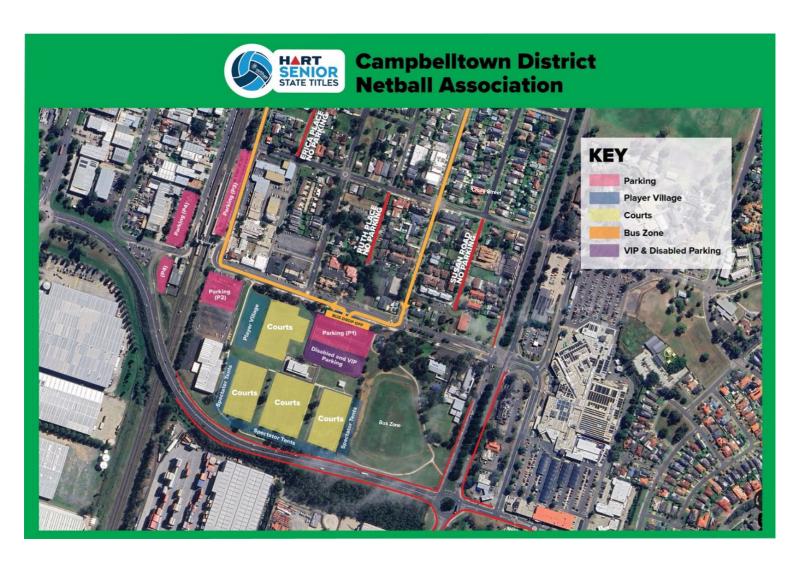

## **COMPETITION VENUES**

In the interests of keeping everyone safe and healthy throughout the Championships and to remind everybody that we all have moral and legislative obligations, we at Netball NSW urge you to assess the safety of everything you do or allow to happen over the event period. Each of us is empowered to report any unsafe practice. Let's keep this event safe for everyone – players, officials and spectators.

Opens - Championship 17U, 15U - Championship & Division 2 Male Opens Championship 17U Male State Challenge

- Hosted by Camden & District Netball Association
- Narellan Sports Hub, 2 Porrende St, Narellan NSW 2667

Opens - Division 2 & 3 17U & 15U - Division 3 & Division 4 Male Opens – Division 2 All Abilities

- Hosted by Campbelltown District Netball Association
- Coronation Park, Redfern Road, Minto NSW 2566

#### **Court Maps**

 A Court Map of each Venue is available for download on the Senior State Titles page of the Netball NSW website: NNSW SST WEBSITE