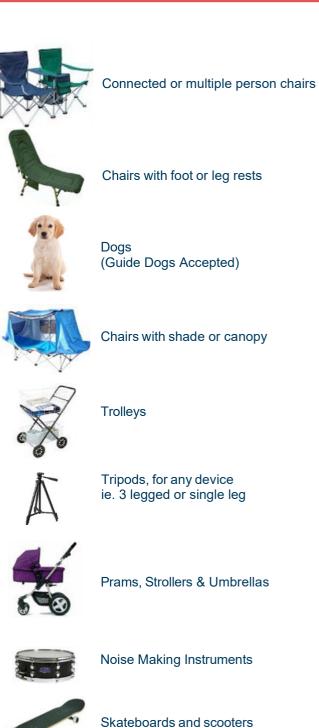

## **COURTSIDE EQUIPMENT**

## **GUIDELINES**

For safety of spectators and participants

Cameras (with detachable lens) Accreditation Required