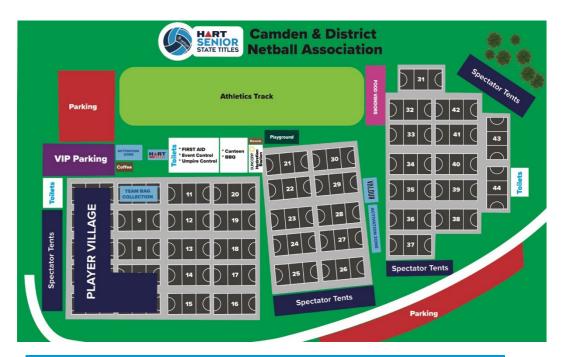

# **Athletes Village Map**

#### **CAMDEN & DISTRICT NETBALL ASSOCIATION**

| 33 | 33 | 10 | 10 | 10 |
|----|----|----|----|----|
| 33 | 33 | 10 | 10 | 10 |
| 34 | 34 | 11 | 11 | 11 |
| 34 | 34 | 11 | 11 | 12 |
| 35 | 35 | 13 | 13 | 13 |
| 35 | 35 | 13 | 13 | 14 |
| 36 | 36 | 15 | 15 | 15 |
| 36 | 36 | 15 | 15 | 16 |
| 37 | 37 | 17 | 17 | 17 |
| 37 | 37 | 20 | 19 | 18 |
|    |    |    |    |    |
| 23 | 22 | 42 | 42 | 42 |
| 38 | 38 | 24 | 24 | 24 |
| 38 | 38 | 25 | 25 | 25 |
| 39 | 39 | 26 | 26 | 26 |
| 40 | 40 | 27 | 27 | 27 |
| 41 | 41 | 28 | 28 | 28 |
| 43 | 43 | 29 | 29 | 29 |
| 44 | 44 | 30 | 30 | 30 |

31

32

31

32

31

32

45

45

46

| 1  | 1 | 1 | 1 |
|----|---|---|---|
| 2  | 2 | 2 | 2 |
| 3  | 3 | 3 | 3 |
| 4  | 4 | 4 | 4 |
| 5  | 5 | 5 | 5 |
| 21 | 6 | 6 | 6 |
| 8  | 7 | 7 | 7 |

| Ballina               |    |
|-----------------------|----|
|                       | 6  |
| Bankstown City        | 17 |
| Barellan & District   | 43 |
| Bathurst              | 39 |
| Baulkham Hills Shire  | 11 |
| Bellingen             | 8  |
| Blacktown City        | 2  |
| Blue Mountains        | 3  |
| Callaghan District    | 40 |
| Camden & District     | 1  |
| Campbelltown District | 24 |
| Canberra NA           | 18 |
| Cessnock              | 41 |
| Charlestown           | 10 |
| Dubbo                 | 42 |
| Eastwood Ryde         | 7  |
| Gosford               | 25 |
| Hastings Valley       | 44 |
| Hawkesbury City       | 26 |
| Hills District        | 4  |
| Illawarra District    | 5  |
| Inner West            | 27 |
| Ku-Ring-Gai           | 28 |
| Lakeside              | 29 |
| Lismore & District    | 19 |
| Liverpool City        | 30 |
| Maitland              | 33 |
| Manly Warringah       | 13 |
|                       | 20 |
| Manning Valley        | 21 |
| Nambucca Valley       |    |
| Newcastle             | 15 |
| Northern Suburbs      | 31 |
| Orange                | 45 |
| Penrith District      | 34 |
| Queanbeyan            | 22 |
| Randwick              | 32 |
| Shoalhaven            | 35 |
| Singleton             | 23 |
| Southern Highlands    | 12 |
| St George District    | 36 |
| Sutherland Shire      | 37 |
| Wagga Wagga           | 46 |
| Woolgoolga District   | 14 |
| Woy Woy Peninsula     | 16 |
|                       | 38 |

#### **IMPORTANT NOTE:**

- Cooking and heating of any type is NOT permitted in the player village area (inside and outside of tents).
- Spectator tents must not be erected outside the designated Parent Tent Area.
- No access to Player Village and Spectator's tent area before6am Saturday NO EXCEPTIONS.
- Please place rubbish at the end of each day's play in the bins provided. An audit will be conducted at the end of each day of all tents
  including Spectator Tents and if rubbish isn't removed, a cleaning fee will be charged to you