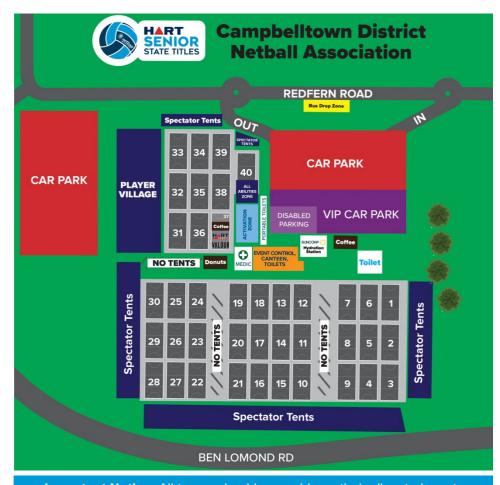

# **Athletes Village Map**

# CAMPBELLTOWN DISTRICT NETBALL ASSOCIATION

| 58                               | 57                               | 56                               | 55                               |
|----------------------------------|----------------------------------|----------------------------------|----------------------------------|
| 54                               | 54                               | 54                               | 54                               |
| 53                               | 53                               | 52                               | 52                               |
| 51                               | 50                               | 50                               | 50                               |
| 49                               | 48                               | 48                               | 48                               |
| 47                               | 46                               | 46                               | 46                               |
| 45                               | 44                               | 44                               | 44                               |
| 43                               | 42                               | 42                               | 42                               |
| 41                               | 40                               | 39                               | 38                               |
|                                  |                                  |                                  |                                  |
|                                  |                                  |                                  |                                  |
| 37                               | 36                               | 35                               | 34                               |
| 37<br>33                         | 36<br>32                         | 35<br>32                         | 34<br>32                         |
|                                  |                                  | <u> </u>                         |                                  |
| 33                               | 32                               | 32                               | 32                               |
| 33<br>31                         | 32<br>30                         | 32<br>30                         | 32<br>30                         |
| 33<br>31<br>28                   | 32<br>30<br>28                   | 32<br>30<br>28                   | 32<br>30<br>28                   |
| 33<br>31<br>28<br>27             | 32<br>30<br>28<br>26             | 32<br>30<br>28<br>26             | 32<br>30<br>28<br>26             |
| 33<br>31<br>28<br>27<br>25       | 32<br>30<br>28<br>26<br>24       | 32<br>30<br>28<br>26<br>24       | 32<br>30<br>28<br>26<br>24       |
| 33<br>31<br>28<br>27<br>25<br>23 | 32<br>30<br>28<br>26<br>24<br>23 | 32<br>30<br>28<br>26<br>24<br>22 | 32<br>30<br>28<br>26<br>24<br>22 |

| 13 | 59 |
|----|----|
| 12 | 12 |
| 11 | 11 |
| 61 | 60 |
|    |    |
| 10 | 10 |
| 9  | 9  |
| 8  | 8  |
| 7  | 7  |
| 6  | 6  |
| 5  | 5  |
| 4  | 4  |
| 3  | 3  |
| 2  | 2  |
| 1  | 1  |
|    |    |

#### **IMPORTANT NOTE:**

- Cooking and heating of any type is NOT permitted in the player village area (inside and outside of tents).
- Spectator tents must not be erected outside the designated Parent Tent Area.
- No access to Player Village and Spectator's tent area before6am Saturday NO EXCEPTIONS.
- Please place rubbish at the end of each day's play in the bins provided. An audit will be conducted at the end of each day of all tents including Spectator Tents and if rubbish isn't removed, a cleaning fee will be charged to you