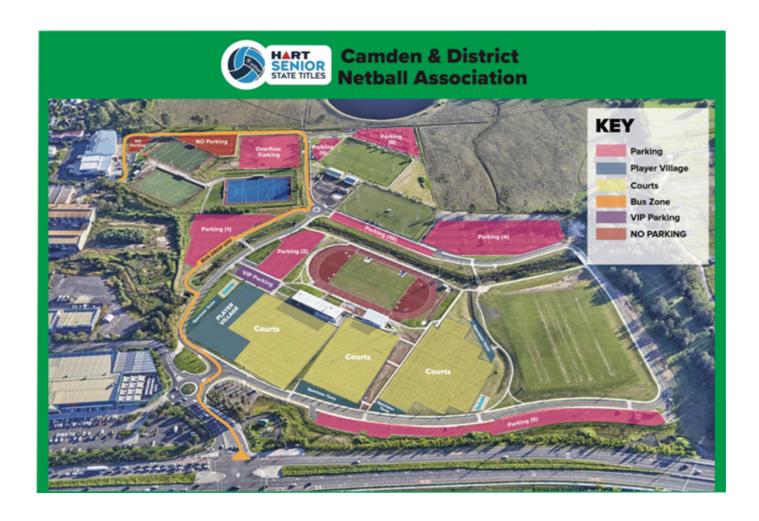

## **COMPETITION VENUES**

In the interests of keeping everyone safe and healthy throughout the Championships and to remind everybody that we all have moral and legislative obligations, we at Netball NSW urge you to assess the safety of everything you do or allow to happen over the event period. Each of us is empowered to report any unsafe practice. Let's keep this event safe for everyone – players, officials and spectators.

Opens - Championship 17U, 15U - Championship & Division 2 Male Opens Championship 17U Male State Challenge

- Hosted by Camden & District Netball Association
- Narellan Sports Hub, 2 Porrende St, Narellan NSW 2667

#### **Court Maps**

 A Court Map of each Venue is available for download on the Senior State Titles page of the Netball NSW website: NNSW SST WEBSITE

#### **Parking**

Parking is available at various parking locations within the Narellan Sports Hub precinct, entry off Porrende St.

Proceed as directed, all overflow parking will be in surrounding streets.

#### PARKING IN BUNNINGS IS STRICTLY PROHIBITED - NON BUNNINGS CUSTOMERS CARS WILL BE TOWED

#### **Bus Drop-Off and parking**

Buses should enter the Narellan Sports Hub precinct from Porrende St, drop off as directed in the bus drop zone adjacent to carpark 1. Once drop offs is completed, buses should proceed as directed to parking. Buses MUST NOT return to the pick up zone until their teams are ready for collection. Buses that arrive before their teams are assembled will be turned away.