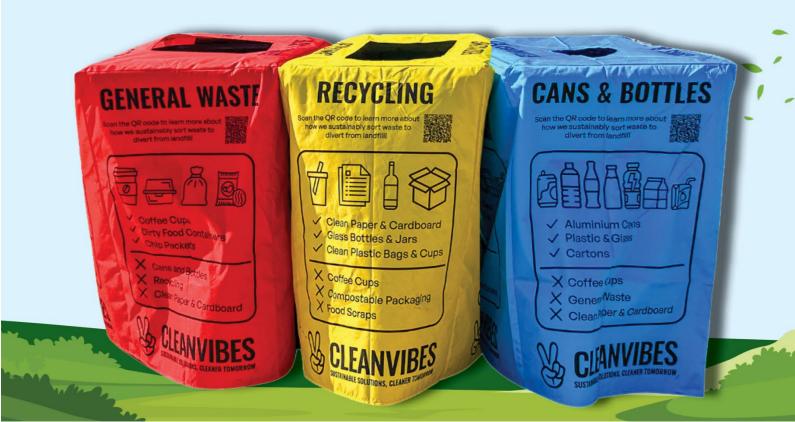

# TEAMNE UP FOR A CLEANER GAME BAY!

NETBALL NSW IS PROUD TO PARTNER WITH CLEAN VIBES TO HELP DRIVE SUSTAINABILITY AT OUR EVENTS. THIS YEAR, YOU'LL NOTICE OUR NEW BIN COVERS ACROSS VENUES—DESIGNED TO MAKE RECYCLING EASIER AND MORE EFFECTIVE FOR EVERYONE.

WITH CLEARLY MARKED STREAMS FOR GENERAL WASTE, RECYCLING, AND CANS & BOTTLES, IT'S NOW EVEN EASIER TO DO YOUR BIT. EACH BIN IS LABELLED WITH WHAT CAN AND CAN'T BE ACCEPTED, HELPING US ALL REDUCE CONTAMINATION AND KEEP VALUABLE MATERIALS OUT OF LANDFILL.

BY SEPARATING WASTE AT THE SOURCE, WE'RE WORKING TOGETHER TO DIVERT MORE FROM LANDFILL AND IMPROVE RECYCLING OUTCOMES.

SCAN THE QR CODE ON ANY BIN TO FIND OUT WHERE YOUR WASTE GOES AND HOW IT'S MAKING A DIFFERENCE.

THANKS FOR PLAYING YOUR PART IN KEEPING OUR COURTS CLEAN AND GREEN!