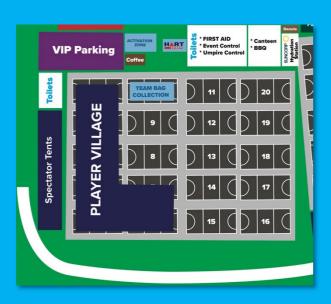

# **Athletes Village Map**

#### **CAMDEN & DISTRICT NETBALL ASSOCIATION**

| 33 | 33 | 10 | 10 | 10 |
|----|----|----|----|----|
| 33 | 33 | 10 | 10 | 10 |
| 34 | 34 | 11 | 11 | 11 |
| 34 | 34 | 11 | 11 | 12 |
| 35 | 35 | 13 | 13 | 13 |
| 35 | 35 | 13 | 13 | 14 |
| 36 | 36 | 15 | 15 | 15 |
| 36 | 36 | 15 | 15 | 16 |
| 37 | 37 | 17 | 17 | 17 |
| 37 | 37 | 20 | 19 | 18 |
|    |    |    |    |    |
| 23 | 22 | 42 | 42 | 42 |
| 38 | 38 | 24 | 24 | 24 |
| 38 | 38 | 25 | 25 | 25 |
| 39 | 39 | 26 | 26 | 26 |
| 40 | 40 | 27 | 27 | 27 |
| 41 | 41 | 28 | 28 | 28 |
| 43 | 43 | 29 | 29 | 29 |
| 44 | 44 | 30 | 30 | 30 |

46

| 1  | 1 | 1 | 1 |
|----|---|---|---|
| 2  | 2 | 2 | 2 |
| 3  | 3 | 3 | 3 |
| 4  | 4 | 4 | 4 |
| 5  | 5 | 5 | 5 |
| 21 | 6 | 6 | 6 |
| 8  | 7 | 7 | 7 |

| Ballina               |    |
|-----------------------|----|
|                       | 6  |
| Bankstown City        | 17 |
| Barellan & District   | 43 |
| Bathurst              | 39 |
| Baulkham Hills Shire  | 11 |
| Bellingen             | 8  |
| Blacktown City        | 2  |
| Blue Mountains        | 3  |
| Callaghan District    | 40 |
| Camden & District     | 1  |
| Campbelltown District | 24 |
| Canberra NA           | 18 |
| Cessnock              | 41 |
| Charlestown           | 10 |
| Dubbo                 | 42 |
| Eastwood Ryde         | 7  |
| Gosford               | 25 |
| Hastings Valley       | 44 |
| Hawkesbury City       | 26 |
| Hills District        | 4  |
| Illawarra District    | 5  |
| Inner West            | 27 |
| Ku-Ring-Gai           | 28 |
| Lakeside              | 29 |
| Lismore & District    | 19 |
| Liverpool City        | 30 |
| Maitland              | 33 |
| Manly Warringah       | 13 |
|                       | 20 |
| Manning Valley        | 21 |
| Nambucca Valley       |    |
| Newcastle             | 15 |
| Northern Suburbs      | 31 |
| Orange                | 45 |
| Penrith District      | 34 |
| Queanbeyan            | 22 |
| Randwick              | 32 |
| Shoalhaven            | 35 |
| Singleton             | 23 |
| Southern Highlands    | 12 |
| St George District    | 36 |
| Sutherland Shire      | 37 |
| Wagga Wagga           | 46 |
| Woolgoolga District   | 14 |
| Woy Woy Peninsula     | 16 |
|                       | 38 |