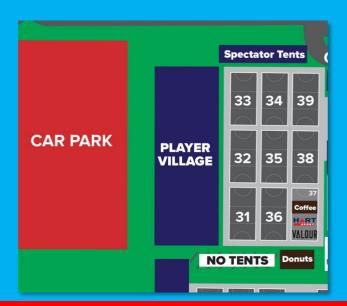

# **Athletes Village Map**

#### **CAMDEN & DISTRICT NETBALL ASSOCIATION**

| 33 | 33 | 10 | 10 | 10 |
|----|----|----|----|----|
| 33 | 33 | 10 | 10 | 10 |
| 34 | 34 | 11 | 11 | 11 |
| 34 | 34 | 11 | 11 | 12 |
| 35 | 35 | 13 | 13 | 13 |
| 35 | 35 | 13 | 13 | 14 |
| 36 | 36 | 15 | 15 | 15 |
| 36 | 36 | 15 | 15 | 16 |
| 37 | 37 | 17 | 17 | 17 |
| 37 | 37 | 20 | 19 | 18 |
|    |    |    |    |    |
| 23 | 22 | 42 | 42 | 42 |
| 38 | 38 | 24 | 24 | 24 |
| 38 | 38 | 25 | 25 | 25 |
| 39 | 39 | 26 | 26 | 26 |
| 40 | 40 | 27 | 27 | 27 |
| 41 | 41 | 28 | 28 | 28 |
| 43 | 43 | 29 | 29 | 29 |
| 44 | 44 | 30 | 30 | 30 |

#### **IMPORTANT NOTE:**

- Cooking and heating of any type is NOT permitted in the player village area (inside and outside of tents).
- Spectator tents must not be erected outside the designated Parent Tent Area.
- No access to Player Village and Spectator's tent area before6am Saturday NO EXCEPTIONS.
- Please place rubbish at the end of each day's play in the bins provided. An audit will be conducted at the end of each day of all tents
  including Spectator Tents and if rubbish isn't removed, a cleaning fee will be charged to you